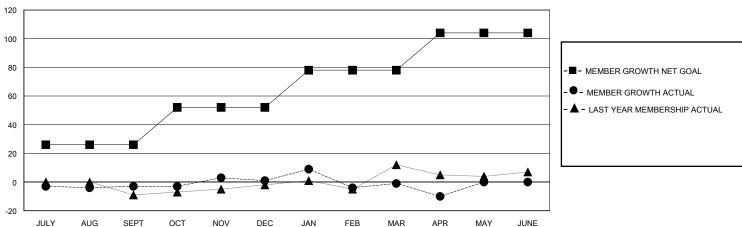

## GOALS AND ACTUAL MEMBERS CUMULATIVE

| DROPPED CLUBS: 0        |         | 13 CLUBS OF 26 ADDED 1 OR MORE<br>NEW MEMBERS | GENDER DISTRIBUTION  MALE 438 (59.67%) |              |     |
|-------------------------|---------|-----------------------------------------------|----------------------------------------|--------------|-----|
| DROPPED MEMBERS         |         |                                               | FEMALE                                 | 296 (40.33%) |     |
| DECEASED                | 4       | CLICK HERE FOR CUMULATIVE MEMBERSHIP DATA     | TOTAL FAMILY UNIT MEMBERS              |              | 159 |
| CLUB CANCELLED<br>OTHER | 0<br>58 |                                               | FAMILY MEMBERS PAYING HALF DUES        |              | 82  |
| ΤΟΤΔΙ                   | 62      |                                               |                                        |              |     |